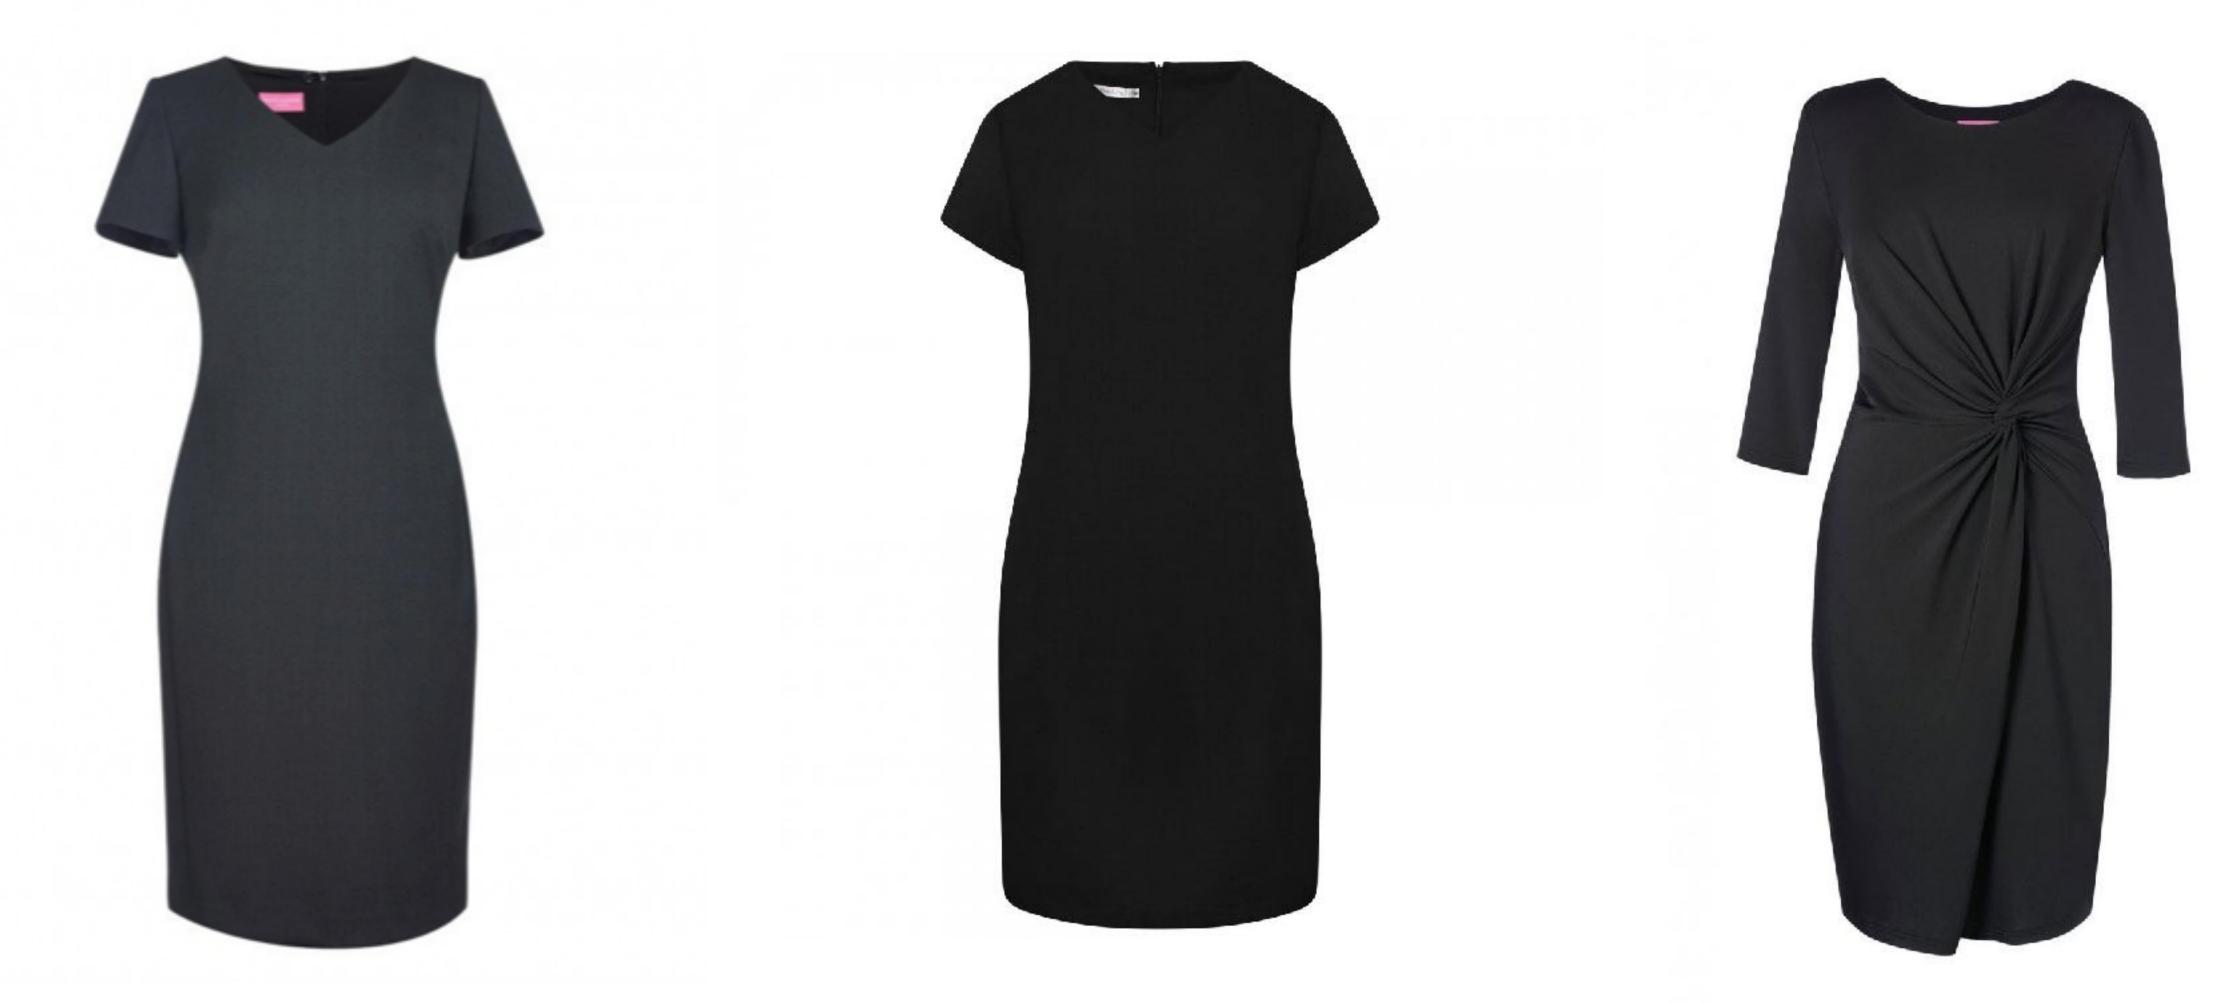

## Hostess - Dress

Please note that we have a limited amount of hire items available, please contact us for more info.

1. Women's V-Neck Work Dress (Navy) 2. Women Sheath Dress (Blue)

4. Brook Tavernier Corporate Dress (Navy)