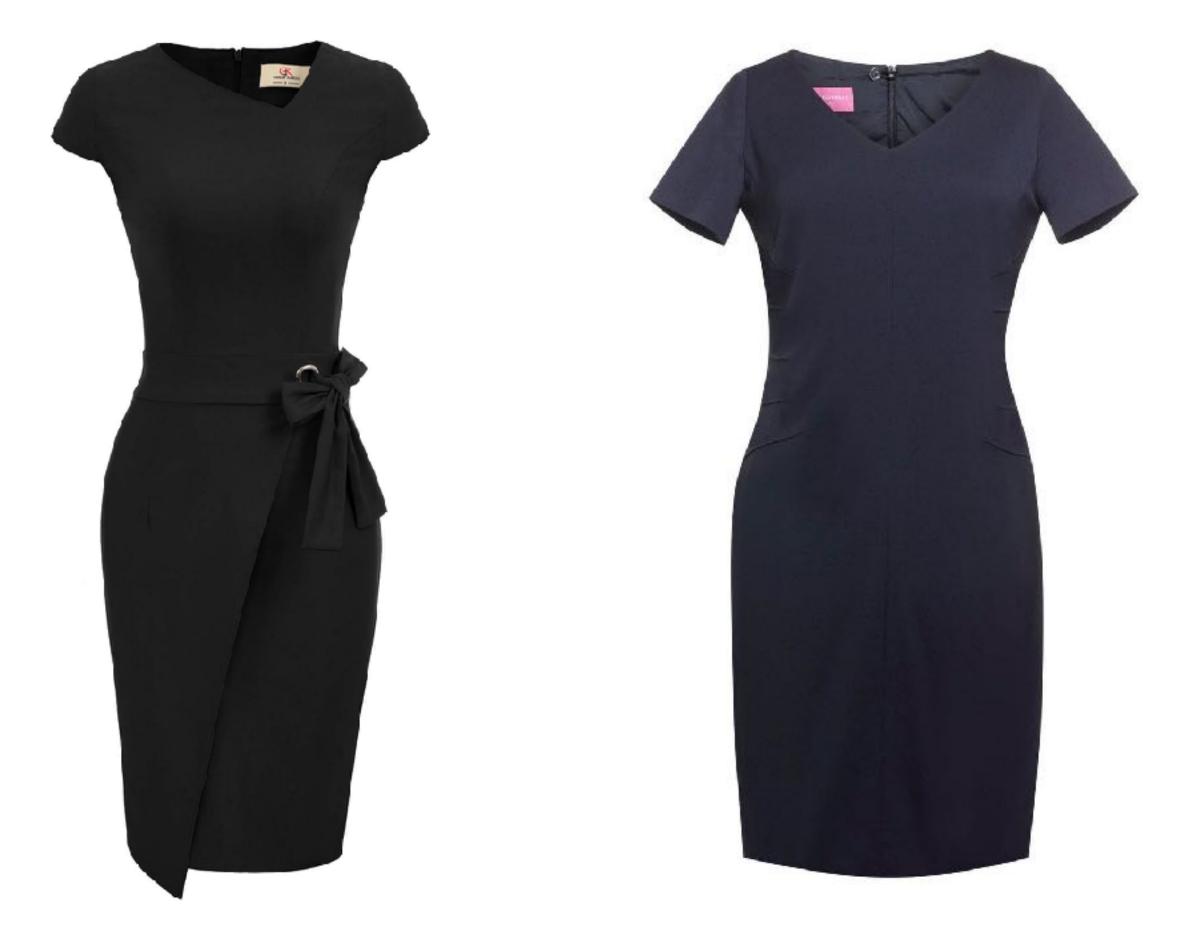

## Hostess - Dress

Please note that we have a limited amount of hire items available, please contact us for more info.

1. Women's V-Neck Work Dress (Navy) 2. Women Sheath Dress (Blue)

4. Brook Tavernier Corporate Dress (Navy)