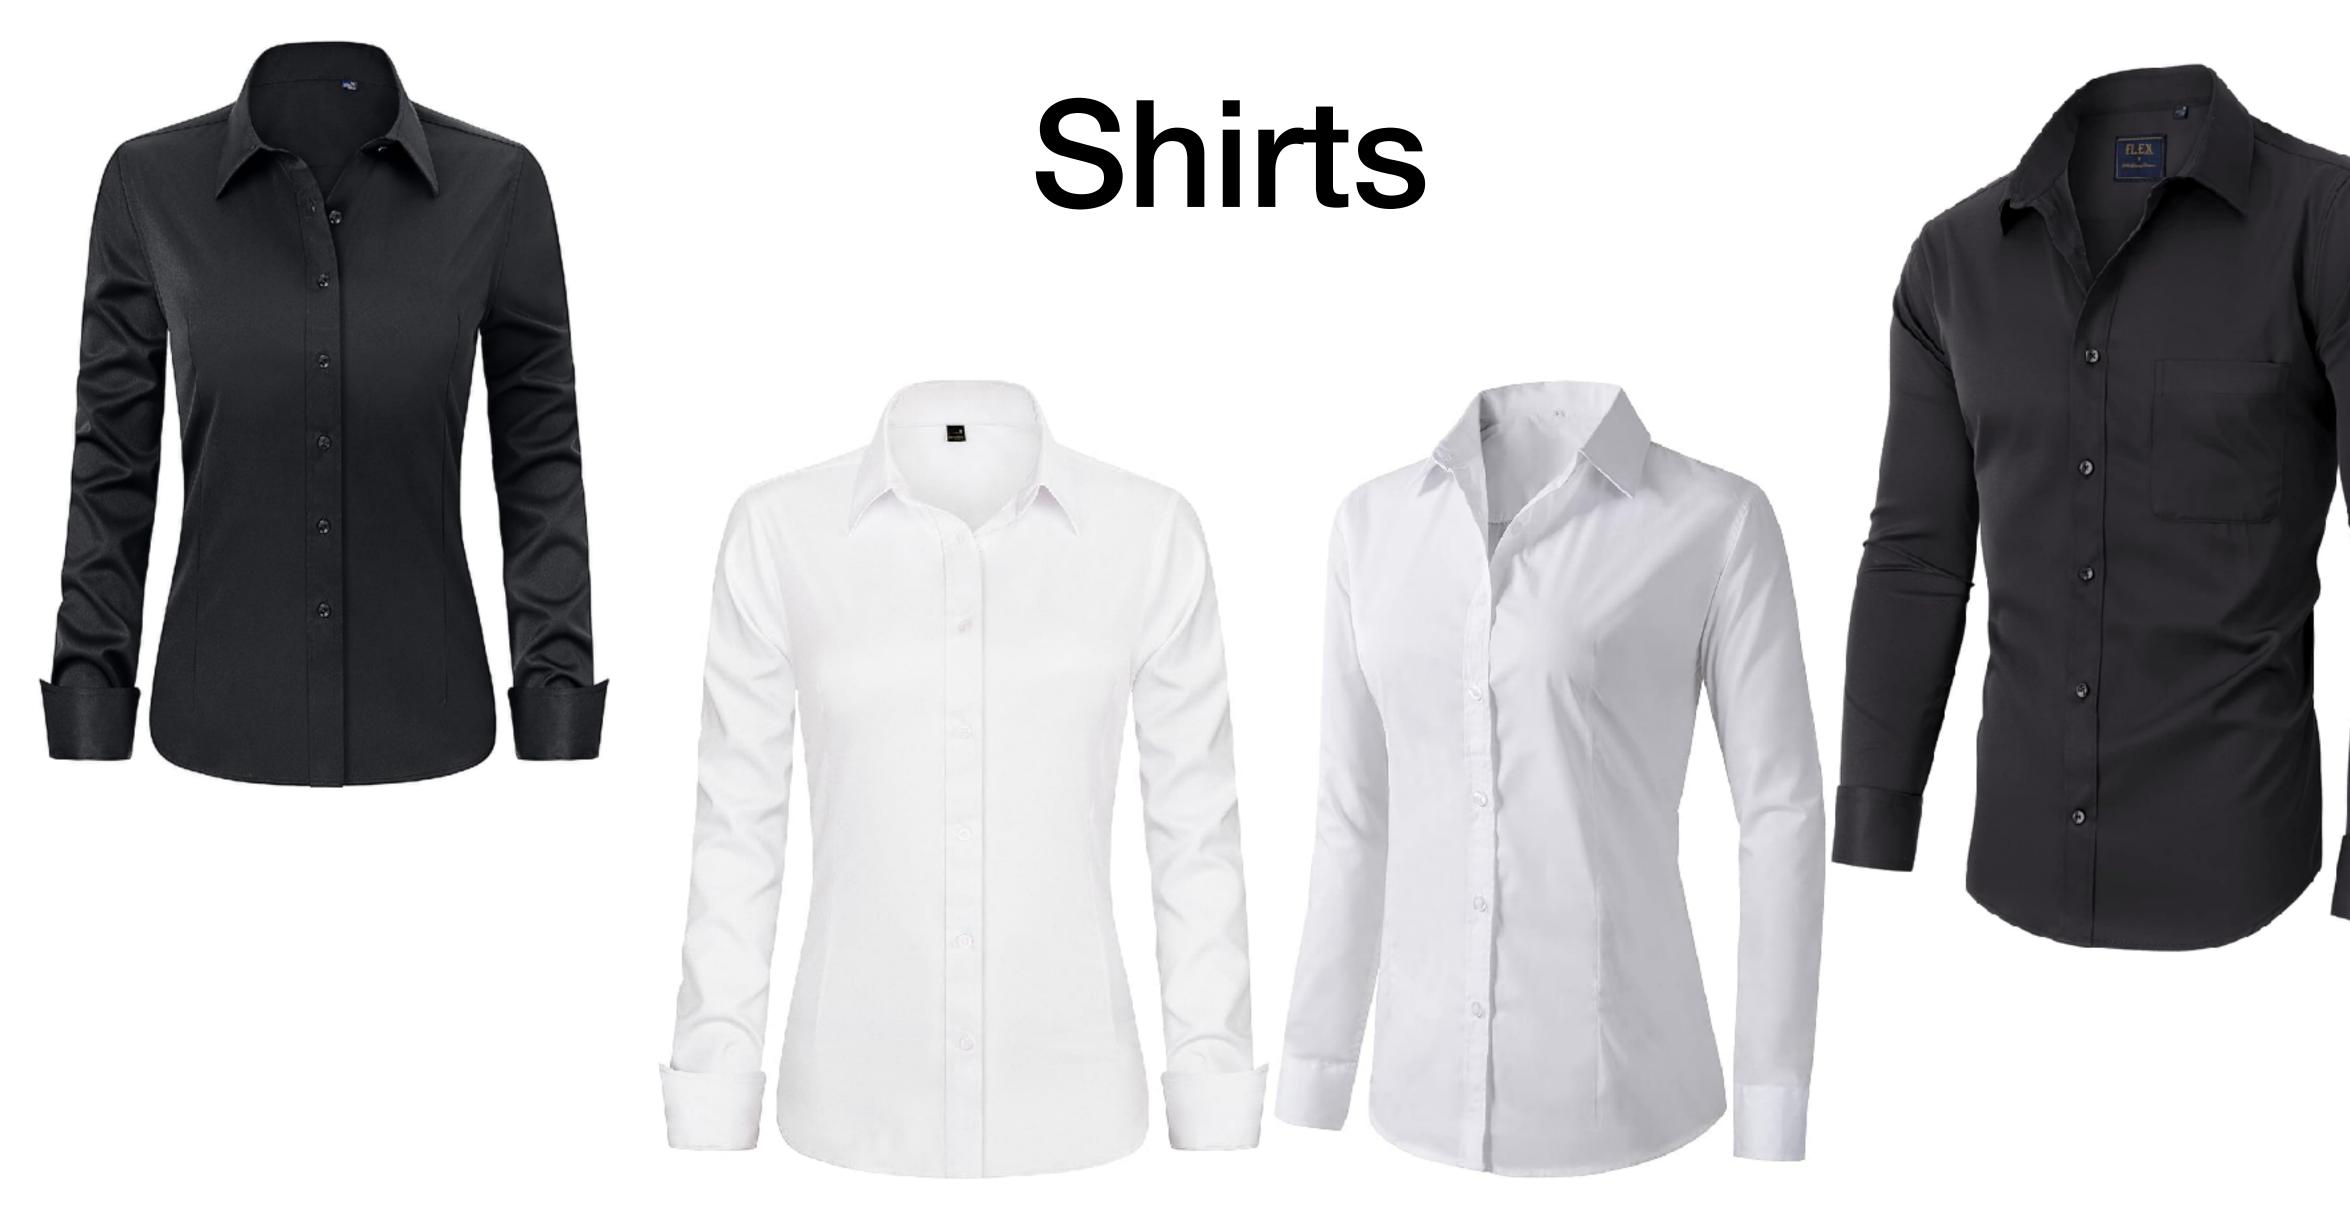

\*please contact us for different colour & style options

2. 2 piece trouser suit £75

1. Women's formal workwear shirt £25

\*please contact us for different colour & style options

1. Men's formal workwear white shirt £25