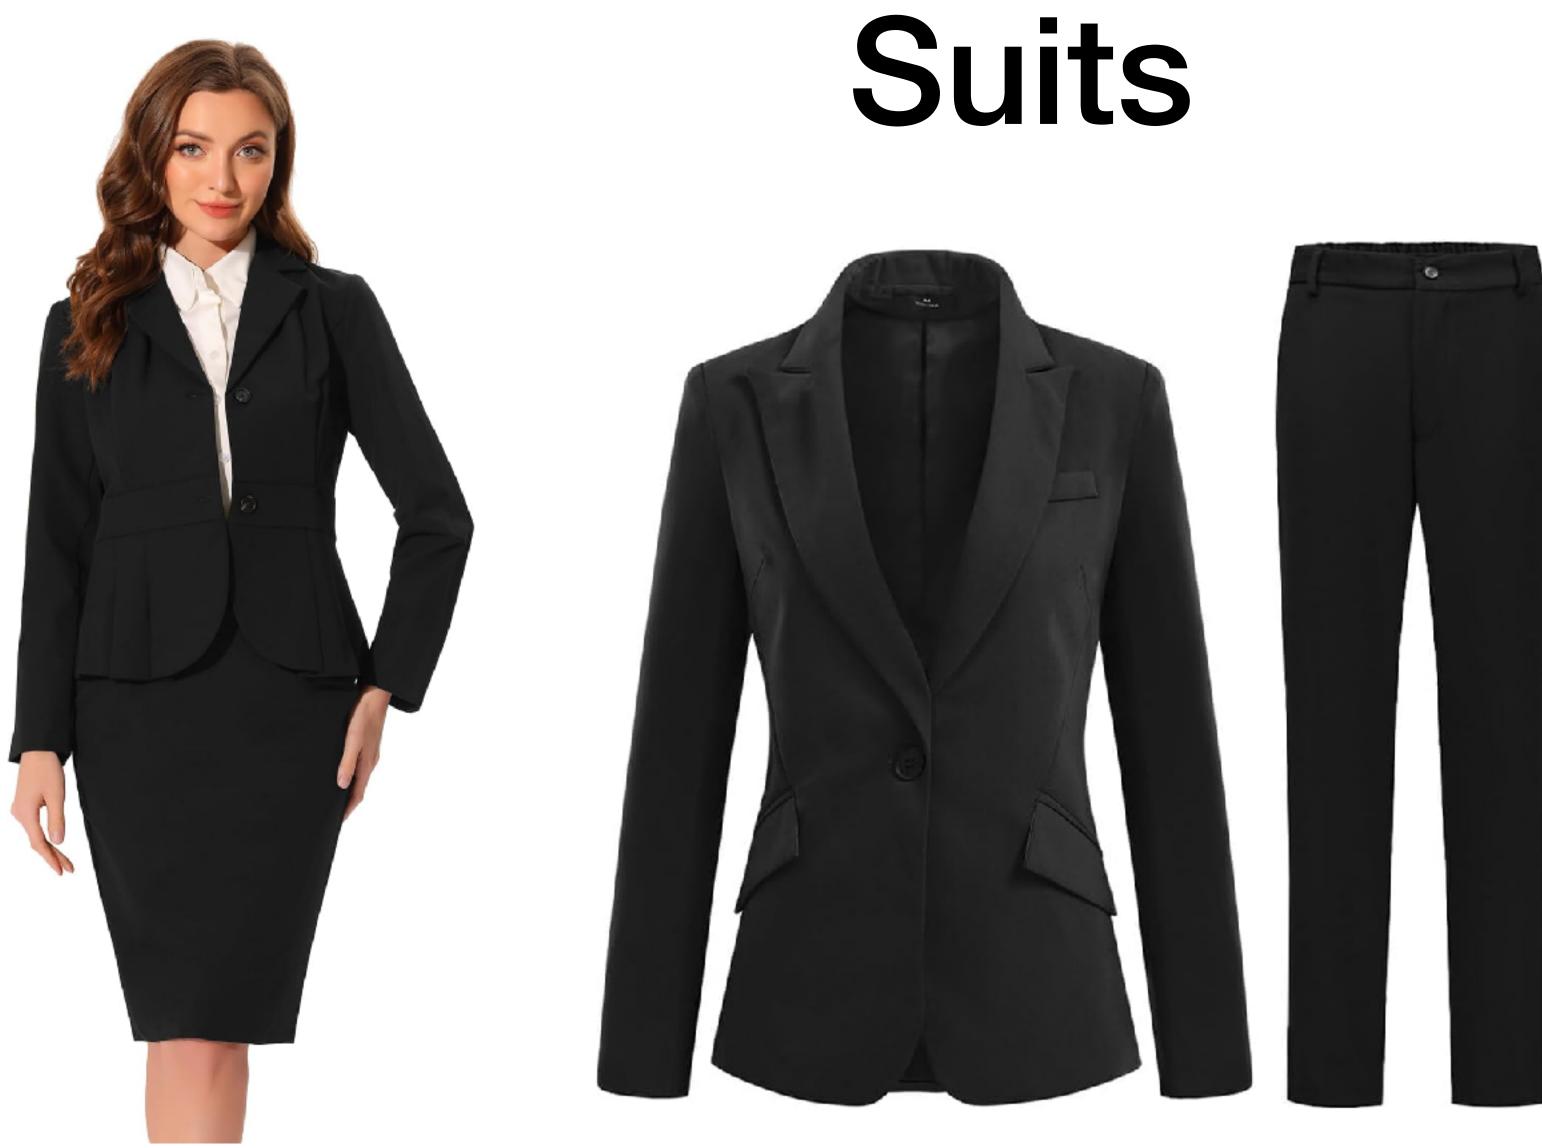

### **SINCE 1912**

1. Corinthia V Neck Dress £95

\*please contact us for different colour & style options. all dresses are available to be branded

2. Maya Dress £50

3. Neptune Dress £65

1. 2 piece suit set £60

\*please contact us for different colour & style options

2. 2 piece trouser suit £75

1. Women's formal workwear shirt £25

\*please contact us for different colour & style options

1. Men's formal workwear white shirt £25