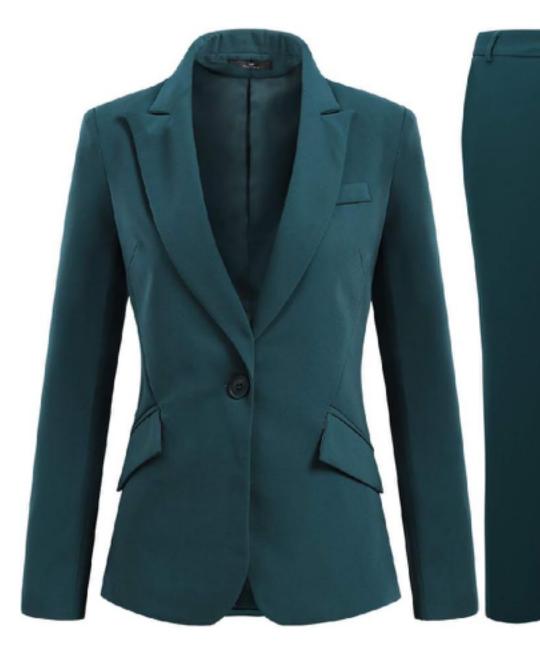

### **SINCE 1912**

1. Corinthia V Neck Dress £95

\*please contact us for different colour & style options. all dresses are available to be branded

2. Maya Dress £50

3. Neptune Dress £65

1. 2 piece suit set £60

\*please contact us for different colour & style options

2. 2 piece trouser suit £75

1. Women's formal workwear shirt £25

\*please contact us for different colour & style options

1. Men's formal workwear white shirt £25