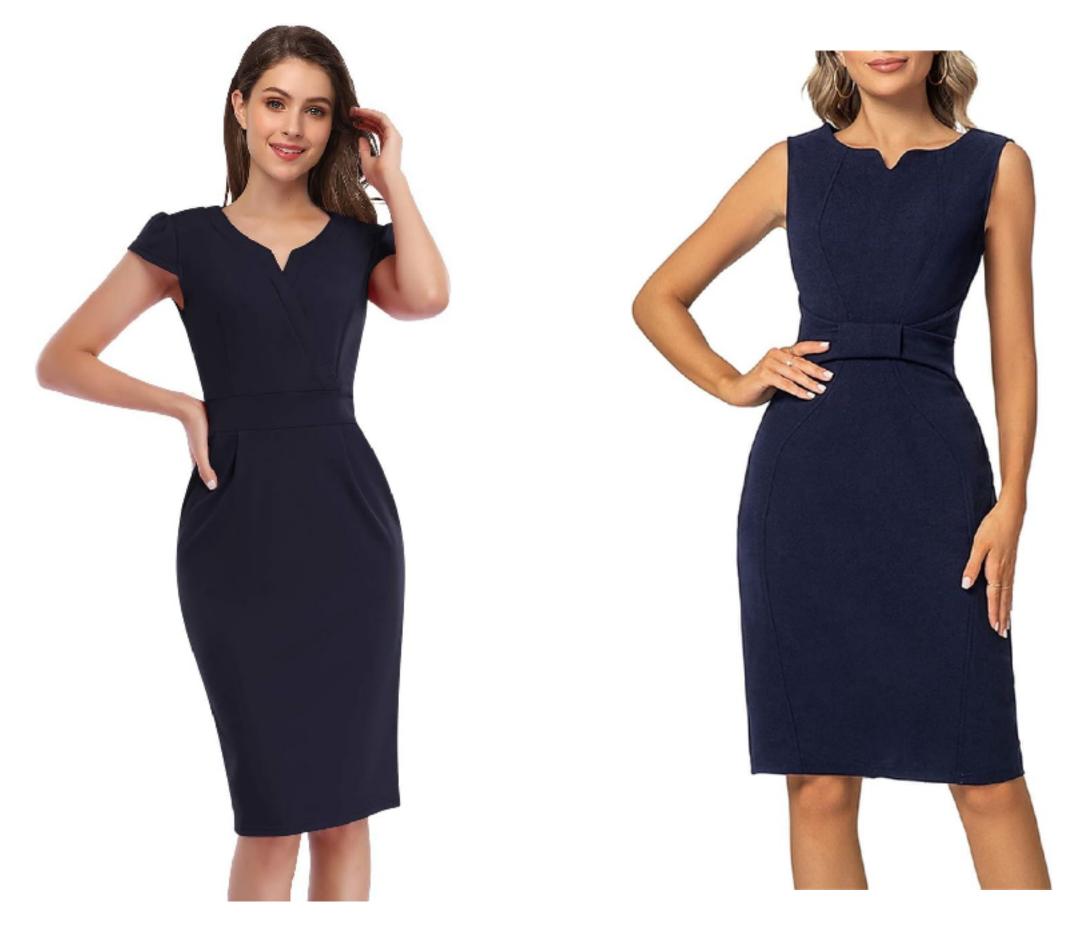

## Hostess - Dress

Please note that we have a limited amount of hire items available, please contact us for more info.

1. Women's V-Neck Work Dress (Navy) 2. Women Sheath Dress (Blue)

4. Brook Tavernier Corporate Dress (Navy)